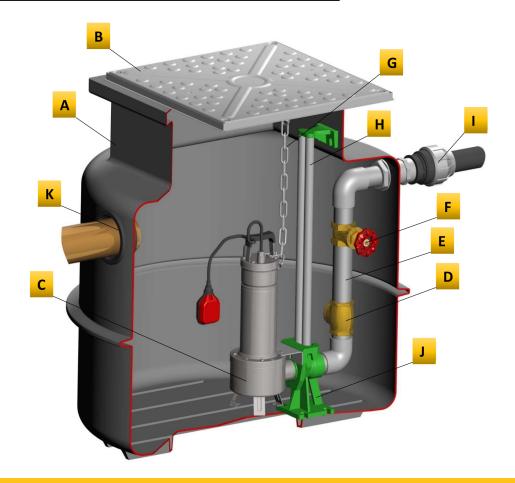

## **FOUL & SEWAGE WATER PUMPING STATION** 785 Litre Capacity

| Α | HDPE Chamber - 1000mm diameter x 1000mm tall   |
|---|------------------------------------------------|
| В | Pedestrian Duty Cover & Frame - 600mm diameter |
| С | Foul / Sewage Pump with float                  |
| D | 2" Check Valve                                 |
| E | 2" PVC Pipework                                |
| F | 2" Gate Valve                                  |
| G | Lifting Chain                                  |
| Н | Guide Rail                                     |
| I | 63mm MDPE Tank Connector                       |
| J | Pedestal Feet & Lifting Device                 |
| K | 110mm Rubber Inlet Seal                        |

## **Additional Information:**

- Position of inlet seal (K) is shown for illustration purposes only, actual position of inlet seal will be cut by customer on site relevant to drainage position requirements.
- Solids Handling capacity of this foul / sewage pump is 50mm.
- All standard pumps supplied are single phase and require a 240V supply unless a different pump has been requested. An electrician is required to safely connect this pump to the mains.