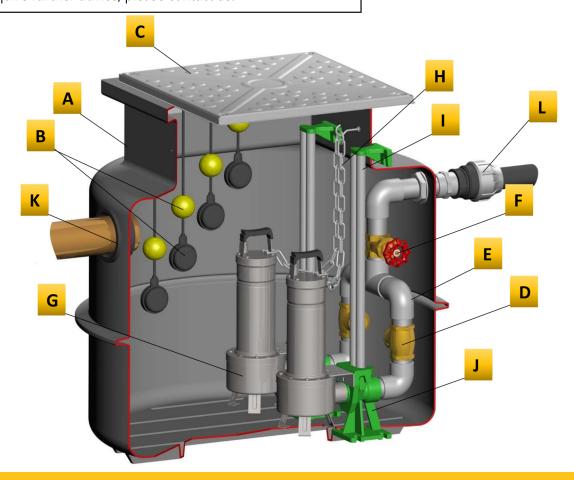

## **FOUL & SEWAGE WATER PUMPING STATION** 785 Litre Capacity

| Α | HDPE Chamber - 1000mm diameter x 1000mm tall  |
|---|-----------------------------------------------|
| В | Float Switch & Counterweight x 4              |
| С | Pedestrian Duty Cover & Frame - 600mm x 600mm |
| D | 2" Check Valve                                |
| E | 2" PVC Pipework                               |
| F | 2" Gate Valve                                 |
| G | 2 x Foul / Sewage Pumps                       |
| Н | Lifting Chain                                 |
|   | Guide Rail                                    |
| J | Pedestal Feet & Lifting Device                |
| K | 110mm Rubber Inlet Seal                       |
| Ĺ | 63mm MDPE Tank Connector                      |

## **Additional Information:**

- Position of inlet seal (K) is shown for illustration purposes only, actual position of inlet seal will be cut by customer on site relevant to drainage position requirements.
- Solids Handling capacity of this foul / sewage pump is 50mm.
- All standard pumps supplied are single phase and require a 240V supply unless a different pump has been requested. An electrician is required to safely connect this pump to the mains.