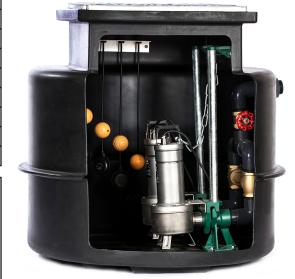

## **FOUL & SEWAGE WATER PUMPING STATION** 785 Litre Capacity

| Α | HDPE Chamber - 1000mm diameter x 1000mm tall  |
|---|-----------------------------------------------|
| В | Float Switch & Counterweight x 4              |
| С | Pedestrian Duty Cover & Frame - 600mm x 600mm |
| D | 2" Check Valve                                |
| E | 2" PVC Pipework                               |
| F | 2" Gate Valve                                 |
| G | 2 x Foul / Sewage Pumps                       |
| Н | Lifting Chain                                 |
|   | Guide Rail                                    |
| J | Pedestal Feet & Lifting Device                |
| K | 110mm Rubber Inlet Seal                       |
| Ĺ | 63mm MDPE Tank Connector                      |