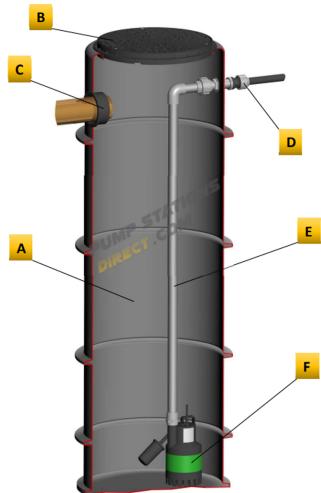

## **RAIN & STORM WATER PUMPING STATION 584 Litre Capacity**

| Α | HDPE Chamber - 610mm diameter x 2000mm tall    |
|---|------------------------------------------------|
| В | Pedestrian Duty Cover & Frame - 450mm diameter |
| С | 110mm Rubber Inlet Seal                        |
| D | 32mm MDPE Tank Connector                       |
| Е | 1.25" PVC Pipework                             |
| F | Rain / Storm Water Pump with float             |

## **Additional Information:**

- Position of inlet seal (C) is shown for illustration purposes only, actual position of inlet seal will be cut by customer on site relevant to drainage position requirements.
- All standard pumps supplied are single phase and require a 240V supply unless a different pump has been requested. An electrician is required to safely connect this pump to the mains. If you require further advice, please contact us.