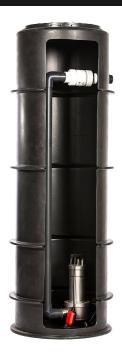

## **FOUL & SEWAGE WATER PUMPING STATION** 584 Litre Capacity

| Α | HDPE Chamber - 610mm diameter x 2000mm tall    |
|---|------------------------------------------------|
| В | Pedestrian Duty Cover & Frame - 450mm diameter |
| С | 110mm Rubber Inlet Seal                        |
| D | 2" Check / Non-Return Valve                    |
| E | 63mm MDPE Tank Connector                       |
| F | 2" PVC Pipework                                |
| G | Foul / Sewage Pump with Float                  |