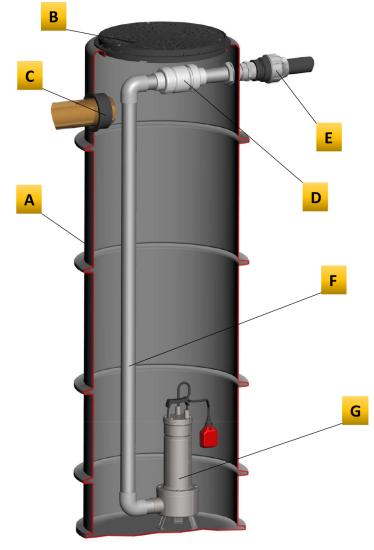

## **FOUL & SEWAGE WATER PUMPING STATION** 584 Litre Capacity

| Α | HDPE Chamber - 610mm diameter x 2000mm tall    |
|---|------------------------------------------------|
| В | Pedestrian Duty Cover & Frame - 450mm diameter |
| С | 110mm Rubber Inlet Seal                        |
| D | 2" Check / Non-Return Valve                    |
| E | 63mm MDPE Tank Connector                       |
| F | 2" PVC Pipework                                |
| G | Foul / Sewage Pump with Float                  |

## Additional Information:

- Position of inlet seal (C) is shown for illustration purposes only, actual position of inlet seal will be cut by customer on site relevant to drainage position requirements.
- Solids Handling capacity of this foul / sewage pump is 50mm.
- All standard pumps supplied are single phase and require a 240V supply unless a different pump has been requested. An electrician is required to safely connect this pump to the mains.
- If you require further advice, please contact us.