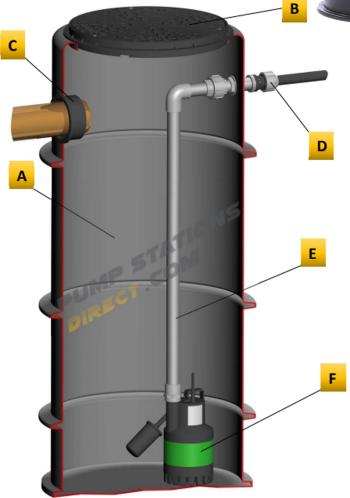

## **RAIN & STORM WATER PUMPING STATION 438 Litre Capacity**

| Α | HDPE Chamber - 610mm diameter x 1500mm tall    |
|---|------------------------------------------------|
| В | Pedestrian Duty Cover & Frame - 450mm diameter |
| С | 110mm Rubber Inlet Seal                        |
| D | 32mm MDPE Tank Connector                       |
| E | 1.25" PVC Pipework                             |
| F | Rain / Storm Water Pump with float             |

## **Additional Information:**

- Position of inlet seal (C) is shown for illustration purposes only, actual position of inlet seal will be cut by customer on site relevant to drainage position requirements.
- All standard pumps supplied are single phase and require a 240V supply unless a different pump has been requested. An electrician is required to safely connect this pump to the mains. If you require further advice, please contact us.