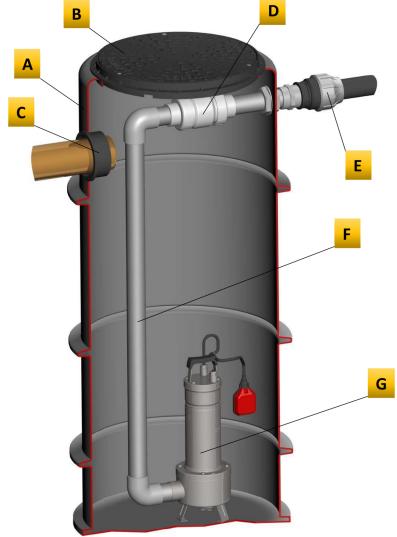

## **FOUL & SEWAGE WATER PUMPING STATION** 438 Litre Capacity

| Α | HDPE Chamber - 610mm diameter x 1500mm tall    |
|---|------------------------------------------------|
| В | Pedestrian Duty Cover & Frame - 450mm diameter |
| С | 110mm Rubber Inlet Seal                        |
| D | 2" Check / Non-Return Valve                    |
| E | 63mm MDPE Tank Connector                       |
| F | 2" PVC Pipework                                |
| G | Foul / Sewage Pump with Float                  |

## **Additional Information:**

- Position of inlet seal (C) is shown for illustration purposes only, actual position of inlet seal will be cut by customer on site relevant to drainage position requirements.
- Solids Handling capacity of this foul / sewage pump is 50mm.
- All standard pumps supplied are single phase and require a 240V supply unless a different pump has been requested. An electrician is required to safely connect this pump to the mains.
  - If you require further advice, please contact us.