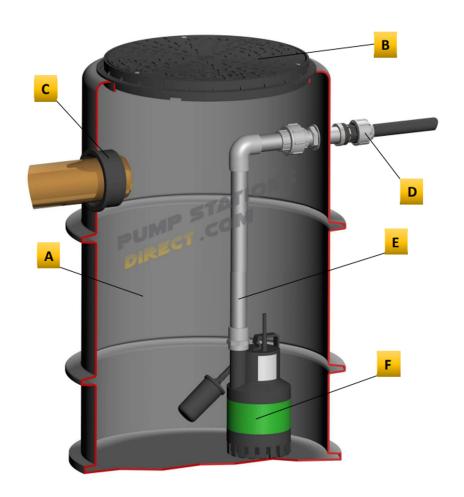

## RAIN & STORM WATER PUMPING STATION 292 Litre Capacity

| Α | HDPE Chamber - 610mm diameter x 635mm tall     |
|---|------------------------------------------------|
| В | Pedestrian Duty Cover & Frame - 450mm diameter |
| С | 110mm Rubber Inlet Seal                        |
| D | 32mm MDPE Tank Connector                       |
| E | 1.25" PVC Pipework                             |
| F | Rain / Storm Water Pump with float             |

## **Additional Information:**

- Position of inlet seal (C) is shown for illustration purposes only, actual position of inlet seal will be cut by customer on site relevant to drainage position requirements.
- All standard pumps supplied are single phase and require a 240V supply unless a different pump has been requested. An electrician is required to safely connect this pump to the mains. If you require further advice, please contact us.