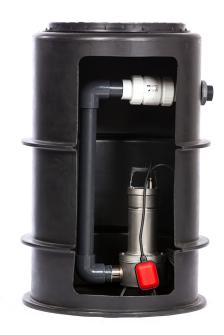

## **FOUL & SEWAGE WATER PUMPING STATION** 292 Litre Capacity

| A | HDPE Chamber - 610mm diameter x 1000mm tall    |
|---|------------------------------------------------|
| В | Pedestrian Duty Cover & Frame - 450mm diameter |
| C | 110mm Rubber Inlet Seal                        |
| D | 2" Check / Non-Return Valve                    |
| E | 63mm MDPE Tank Connector                       |
| F | 2" PVC Pipework                                |
| G | Foul / Sewage Pump with Float                  |
|   |                                                |