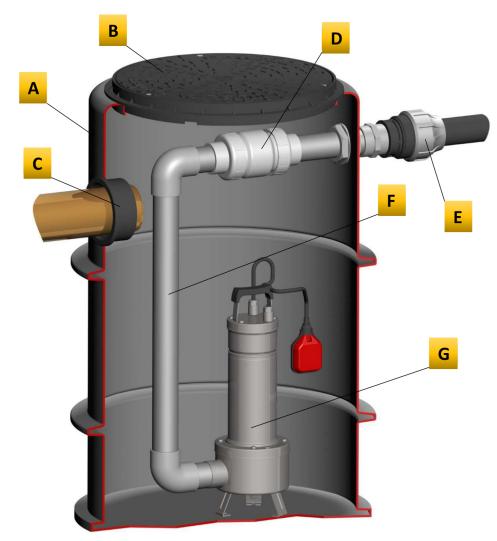

## **FOUL & SEWAGE WATER PUMPING STATION** 292 Litre Capacity

| A | HDPE Chamber - 610mm diameter x 1000mm tall    |
|---|------------------------------------------------|
| В | Pedestrian Duty Cover & Frame - 450mm diameter |
| C | 110mm Rubber Inlet Seal                        |
| D | 2" Check / Non-Return Valve                    |
| E | 63mm MDPE Tank Connector                       |
| F | 2" PVC Pipework                                |
| G | Foul / Sewage Pump with Float                  |
|   |                                                |

## Additional Information:

- Position of inlet seal (C) is shown for illustration purposes only, actual position of inlet seal will be cut by customer on site relevant to drainage position requirements.