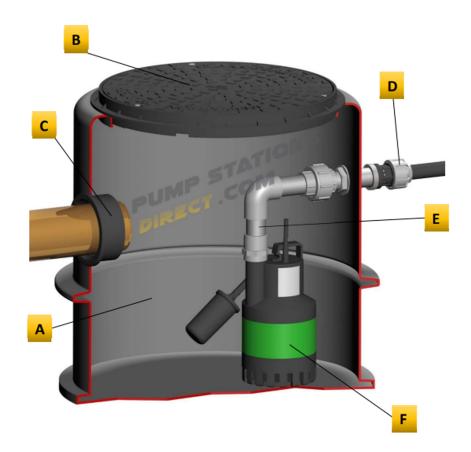

## **RAIN & STORM WATER PUMPING STATION** 190 Litre Capacity

| A | HDPE Chamber - 610mm diameter x 635mm tall     |
|---|------------------------------------------------|
| В | Pedestrian Duty Cover & Frame - 450mm diameter |
| C | 110mm Rubber Inlet Seal                        |
| D | 32mm MDPE Tank Connector                       |
| E | 1.25" PVC Pipework                             |
| F | Rain / Storm Water Pump with float             |
|   |                                                |

## Additional Information:

- Position of inlet seal (C) is shown for illustration purposes only, actual position of inlet seal will be cut by customer on site relevant to drainage position requirements.