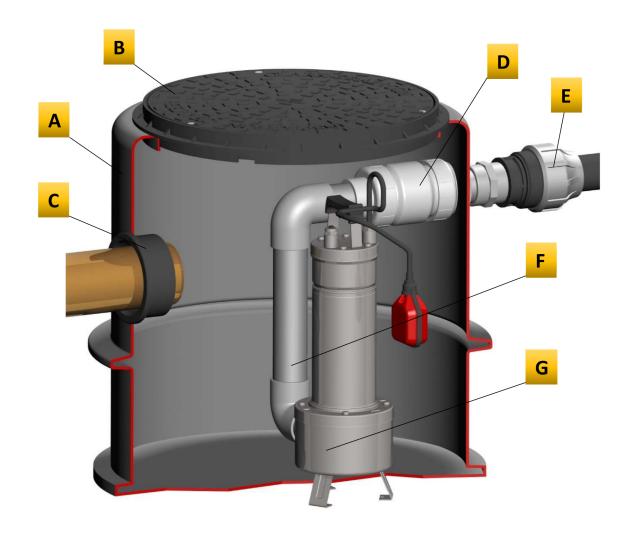

## **FOUL & SEWAGE WATER PUMPING STATION 190 Litre Capacity**

| Α | HDPE Chamber - 610mm diameter x 635mm tall     |
|---|------------------------------------------------|
| В | Pedestrian Duty Cover & Frame - 450mm diameter |
| С | 110mm Rubber Inlet Seal                        |
| D | 2" Check / Non-Return Valve                    |
| E | 63mm MDPE Tank Connector                       |
| F | 2" PVC Pipework                                |
| G | Foul / Sewage Pump with Float                  |

## Additional Information:

- Position of inlet seal (C) is shown for illustration purposes only, actual position of inlet seal will be cut by customer on site relevant to drainage position requirements.
- Solids Handling capacity of this foul / sewage pump is 50mm.
- All standard pumps supplied are single phase and require a 240V supply unless a different pump has been requested. An electrician is required to safely connect this pump to the mains.
  - If you require further advice, please contact us.