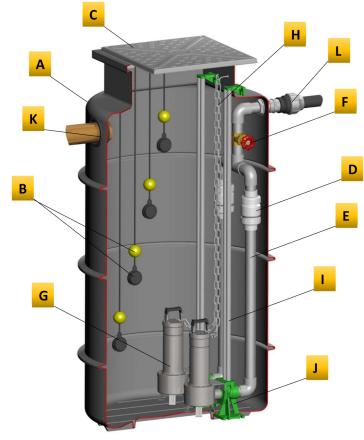

## **FOUL & SEWAGE WATER PUMPING STATION 1571 Litre Capacity**

| Α | HDPE Chamber - 1000mm diameter x 2000mm tall  |
|---|-----------------------------------------------|
| В | Float Switch & Counterweight x 4              |
| С | Pedestrian Duty Cover & Frame - 600mm x 600mm |
| D | 2" Check Valve                                |
| E | 2" PVC Pipework                               |
| F | 2" Gate Valve                                 |
| G | 2 x Foul / Sewage Pumps                       |
| Н | Lifting Chain                                 |
| ı | Guide Rail                                    |
| J | Pedestal Feet & Lifting Device                |
| K | 110mm Rubber Inlet Seal                       |
| L | 63mm MDPE Tank Connector                      |

## **Additional Information:**

- Position of inlet seal (K) is shown for illustration purposes only, actual position of inlet seal will be cut by customer on site relevant to drainage position requirements.
- Solids Handling capacity of this foul / sewage pump is 50mm.
- All standard pumps supplied are single phase and require a 240V supply unless a different pump has been requested. An electrician is required to safely connect this pump to the mains.
  - If you require further advice, please contact us.