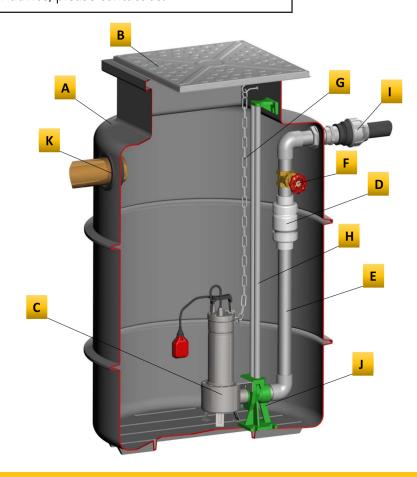

| Α | HDPE Chamber - 1000mm diameter x 1500mm tall  |
|---|-----------------------------------------------|
| В | Pedestrian Duty Cover & Frame - 600mm x 600mm |
| C | Sewage Pump with float                        |
| D | 2" Check Valve                                |
| E | 2" PVC Pipework                               |
| F | 2" Gate Valve                                 |
| G | Lifting Chain                                 |
| Н | Guide Rail                                    |
| I | 63mm MDPE Tank Connector                      |
| J | Pedestal Feet & Lifting Device                |
| K | 110mm Rubber Inlet Seal                       |
|   |                                               |

## Additional Information:

- Position of inlet seal (K) is shown for illustration purposes only, actual position of inlet seal will be cut by customer on site relevant to drainage position requirements.