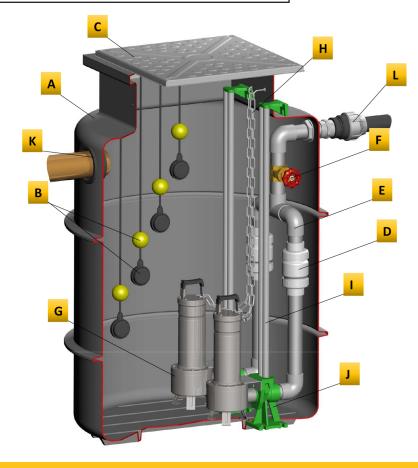

## **FOUL & SEWAGE WATER PUMPING STATION** 1178 Litre Capacity

| Α | HDPE Chamber - 1000mm diameter x 1500mm tall  |
|---|-----------------------------------------------|
| В | Float Switch & Counterweight x 4              |
| С | Pedestrian Duty Cover & Frame - 600mm x 600mm |
| D | 2" Check Valve                                |
| E | 2" PVC Pipework                               |
| F | 2" Gate Valve                                 |
| G | 2 x Foul / Sewage Pumps                       |
| Н | Lifting Chain                                 |
|   | Guide Rail                                    |
| J | Pedestal Feet & Lifting Device                |
| K | 110mm Rubber Inlet Seal                       |
| L | 63mm MDPE Tank Connector                      |

## **Additional Information:**

- Position of inlet seal (K) is shown for illustration purposes only, actual position of inlet seal will be cut by customer on site relevant to drainage position requirements.
- Solids Handling capacity of this foul / sewage pump is 50mm.
- All standard pumps supplied are single phase and require a 240V supply unless a different pump has been requested. An electrician is required to safely connect this pump to the mains.